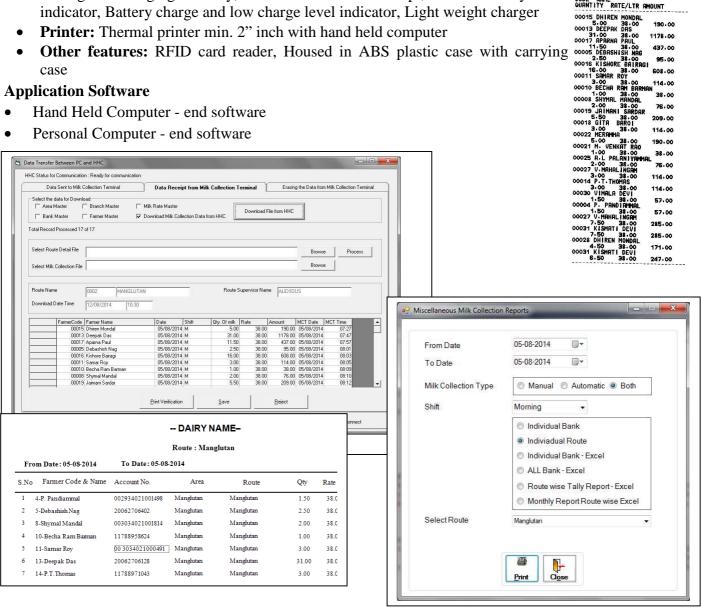

The storage of program and data is done through a Personal Computer (Host PC), and is called prejourney configuration, which include route specific master information. It also includes master data of Farmers, Area, Milk Rate, Bank Details and the transaction data of Milk receipt from farmers. The various reports can be prepared at the end of trip.

### **Features**

- An ideal substitute to the manual system
- User-access-control and password protection
- Instant calculation and recording of transactions
- Print milk receipt report
- Fully customized farmer wise milk rate
- Making available data to host pc for data analysis and preparing variety of reports
- Representative reports:
  - Shift end milk collection report
  - Periodic farmer wise milk collection report
  - Periodic route wise milk collection report
  - Periodic bank wise report in excel for payment to farmer
  - Export Excel file for interfaced with Tally ERP for financial accounting.
  - Route Wise/Area Wise/Farmer Wise milk collection comparison report

#### **Application Software**

- Hand Held Computer end software
- Personal Computer end software

Note: A pre-implementation study is a pre-requisite for such projects, to identify the system requirements and user requirements. The customization can be done as per the user requirements.