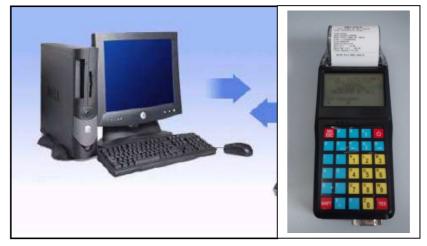

#### **Description**

The Milk Collection Terminal (MCT) is a Hand Held Computer, in which the program is stored along with all the relevant data, for transactions during the journey of collection of milk from the doorstep of farmer and provides the receipt of milk collected to farmer.

The storage of program and data is done through a Personal Computer (Host PC), and is called prejourney configuration, which include route specific master information. It also includes master data of Farmers, Area, Milk Rate, Bank Details and the transaction data of Milk receipt from farmers. The various reports can be prepared at the end of trip.

After a journey is over, the transaction data files are transferred from MCT to the Host PC, over a communication cable connected to USB port. The MCT requires about three hours for full charging after which it can be used continuously for 7-8 hours.