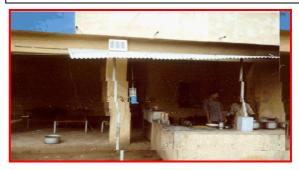

ROAD-SIDE RESTAURANT NEAR JAISALMER

(single crystalline silicon type)

ii) Lantern comprising of following:

- Compact Fluorescent Lamp (5/7 watt)

- Sealed Maintenance Free Battery (12V, 7AH)

- Charge-Controller