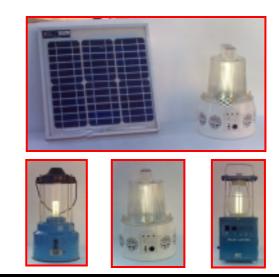

## DESCRIPTION

REIL's Solar Lantern is an advanced portable solar Photo Voltaic lighting system ideal for remote area / village dwelling. It is pollution-free and an excellent replacement for conventional kerosene lamps and lanterns. The portable Solar Lantern has a CFL lamp, sealed maintenance free battery and electronics all placed in an elegant housing. The solar energy generated by the SPV module is stored in the battery which in turn powers the highly efficient and compact fluorescent lamp.

| APPLICATIONS                                                                                                                                                                                        | DEPLOYMENT                                                                                                                                                                                                                                                                                        |
|-----------------------------------------------------------------------------------------------------------------------------------------------------------------------------------------------------|---------------------------------------------------------------------------------------------------------------------------------------------------------------------------------------------------------------------------------------------------------------------------------------------------|
| <ul> <li>Remote home</li> <li>Emergency light</li> <li>Roadside vendors / hawkers</li> <li>Campers hut light</li> <li>Night schools</li> <li>Night patrolling</li> <li>Forest Check Post</li> </ul> | REIL has so far supplied over 8700 Solar Lanterns<br>to various parts of the country. The Lanterns are<br>working satisfactorily in different environmental<br>conditions as deserts of Rajasthan, Hills of<br>Himachal Pradesh & Jammu & Kashmir and plains<br>of U.P., Gujarat and Maharashtra. |
| SPECIFICATIONS                                                                                                                                                                                      | APPROVALS                                                                                                                                                                                                                                                                                         |
| Each System shall comprise of following:-<br>i) SPV Module 8 to 12 Wp - 1                                                                                                                           | REIL Solar Lantern is approved by Solar Energy<br>Centre, Ministry of Non Conventional Energy<br>Sources, Govt. of India.                                                                                                                                                                         |

ROAD-SIDE RESTAURANT NEAR JAISALMER

(single crystalline silicon type)

ii) Lantern comprising of following:

- Compact Fluorescent Lamp (5/7 watt)

- Sealed Maintenance Free Battery (12V, 7AH)

- Charge-Controller

iii) Interconnect cable

- Inverter

For further information contact:

- 5 mts

- 1